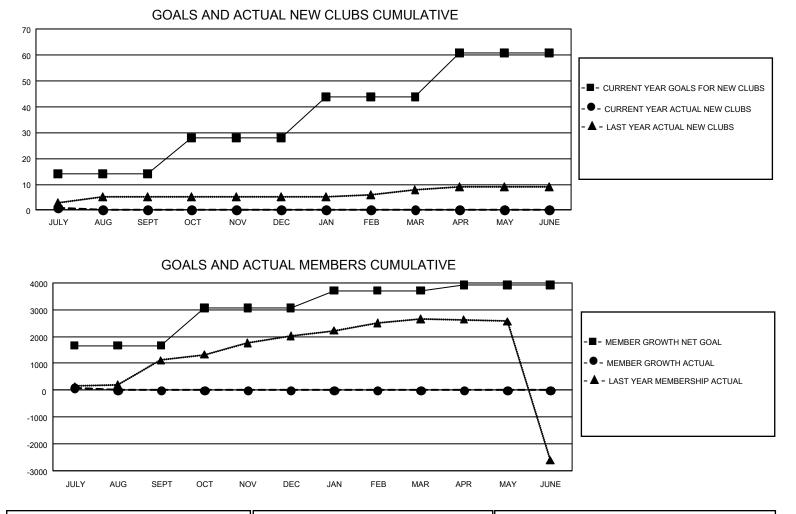

## GAT Constitutional Area 5 - China

REPORT DOES NOT INCLUDE CLUBS IN UNDISTRICTED AREAS.

| Clubs                 |               |           |               | Members               |                        |                         |                                                    |
|-----------------------|---------------|-----------|---------------|-----------------------|------------------------|-------------------------|----------------------------------------------------|
| RESULTS FOR 2022-2023 |               |           |               | RESULTS FOR 2022-2023 |                        |                         |                                                    |
| QUARTER               | NEW CLUB GOAL | NEW CLUBS | DROPPED CLUBS | QUARTER               | BER GROWTH NET<br>GOAL | MEMBER GROWTH<br>ACTUAL | DROPPED<br>MEMBERS ACTUAL<br>(including transfers) |
| JULY/AUG/SEPT         | 42            | 1         | 0             | JULY/AUG/SEPT         | 1668                   | 304                     | 120                                                |
| OCT/NOV/DEC           | 42            | 0         | 0             | OCT/NOV/DEC           | 1398                   | 0                       | 0                                                  |
| JAN/FEB/MAR           | 48            | 0         | 0             | JAN/FEB/MAR           | 651                    | 0                       | 0                                                  |
| APR/MAY/JUNE          | 51            | 0         | 0             | APR/MAY/JUNE          | 202                    | 0                       | 0                                                  |